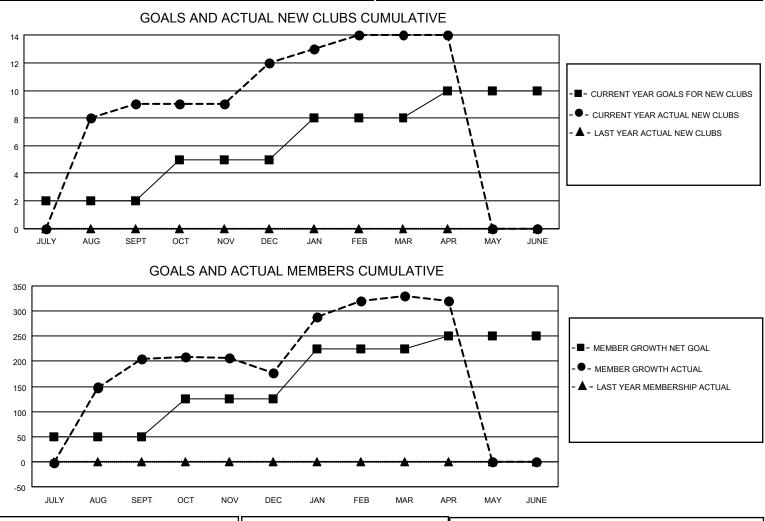

## LOCATION INDIA

District 324 I

Results as of: 4/30/2022

| Clubs                 |               |           |               | Members               |                         |                         |                                                    |
|-----------------------|---------------|-----------|---------------|-----------------------|-------------------------|-------------------------|----------------------------------------------------|
| RESULTS FOR 2021-2022 |               |           |               | RESULTS FOR 2021-2022 |                         |                         |                                                    |
| QUARTER               | NEW CLUB GOAL | NEW CLUBS | DROPPED CLUBS | QUARTER               | MBER GROWTH NET<br>GOAL | MEMBER GROWTH<br>ACTUAL | DROPPED<br>MEMBERS ACTUAL<br>(including transfers) |
| JULY/AUG/SEPT         | 2             | 9         | 1             | JULY/AUG/SEPT         | 50                      | 265                     | 50                                                 |
| OCT/NOV/DEC           | 3             | 3         | 2             | OCT/NOV/DEC           | 75                      | 96                      | 119                                                |
| JAN/FEB/MAR           | 3             | 2         | 0             | JAN/FEB/MAR           | 100                     | 187                     | 18                                                 |
| APR/MAY/JUNE          | 2             | 0         | 0             | APR/MAY/JUNE          | 25                      | 9                       | 17                                                 |